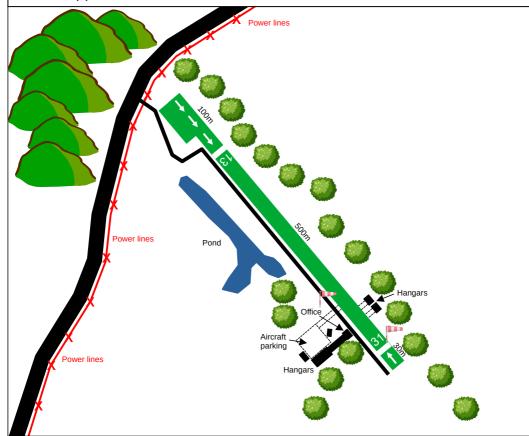

## **VTSW - PHUKET AIRPARK**

N 08°01'07" E98°24'10"

20ft AMSL

c/s Phuket Airpark Traffic 122.300 (if no reply, transmit blind)

Phuket Approach 124.700 Phuket Tower 118.100

| Rwy   | Dim (mtr) | Surface | TORA (mtr)       | LDA (mtr)        | Lighting     |
|-------|-----------|---------|------------------|------------------|--------------|
| 13/31 | 500 x 18  | Grass   | 13-600<br>31-500 | 13-530<br>31-600 | None<br>None |

Operating hours: 09:00 – 18:00 daily Circuit/Pattern height: 800 feet to the south only

**Cautions:** Call 0649262555 for a pre-arrival briefing. Join overhead at 1200 feet. Use short field takeoff and landing procedures for both 13 and 31. Runway slopes 0.5 degrees toward the east. Beware of downwash from the hills to the west if landing 13 or departing 31. If arriving from the north, contact Phuket Approach at 60 miles out. Do not cross Phuket International Airport runway without prior permission. You must be in communication with Phuket Approach (124.700) or Phuket Tower (118.100). **Obstacles:** Tall power lines (80ft) to west and tall trees (180ft) to east of airfield.